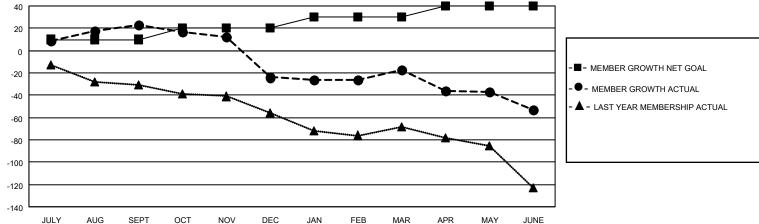

## District 27 E1

| Clubs                 |               |           |               | Members               |                        |                         |                                                    |
|-----------------------|---------------|-----------|---------------|-----------------------|------------------------|-------------------------|----------------------------------------------------|
| RESULTS FOR 2021-2022 |               |           |               | RESULTS FOR 2021-2022 |                        |                         |                                                    |
| QUARTER               | NEW CLUB GOAL | NEW CLUBS | DROPPED CLUBS | QUARTER MEMB          | BER GROWTH NET<br>GOAL | MEMBER GROWTH<br>ACTUAL | DROPPED<br>MEMBERS ACTUAL<br>(including transfers) |
| JULY/AUG/SEPT         | 0             | 0         | 0             | JULY/AUG/SEPT         | 10                     | 33                      | 9                                                  |
| OCT/NOV/DEC           | 0             | 0         | 2             | OCT/NOV/DEC           | 10                     | 18                      | 60                                                 |
| JAN/FEB/MAR           | 0             | 0         | 0             | JAN/FEB/MAR           | 10                     | 44                      | 26                                                 |
| APR/MAY/JUNE          | 1             | 0         | 0             | APR/MAY/JUNE          | 10                     | 33                      | 64                                                 |